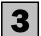

#### WPI—Quarterly changes: Trend(a)

(a) See Explanatory Notes paras 42-43, 46

#### QUARTERLY CHANGE (DEC QTR 2014 TO MAR QTR 2015)

- The trend index and the seasonally adjusted index for Australia rose 0.5% in the March quarter 2015.
- The Private sector rose 0.4% seasonally adjusted, and the Public sector rose 0.5%.
- The rises in indexes at the industry level (in original terms) ranged from 0.1% for Administrative and support services to 1.0% for Education and training.

ANNUAL CHANGE (MAR QTR 2014 TO MAR QTR 2015)

- The trend and seasonally adjusted indexes for Australia both rose 2.3% through the year to the March quarter 2015.
- Rises in the original indexes through the year to the March quarter 2015 at the industry level ranged from 1.6% for Professional, scientific and technical services to 2.8% for Education and training.

# COMMENTARY

| WAGE PRICE INDEXES<br>Australia/Sector (trend) | In the March quarter 2015, the Private sector index rose 0.5% and the Public sector rose 0.6%. The All sectors quarterly rise was 0.5%, which is the smallest All sectors quarterly increase since September quarter 2009.                                                                                                                                                                                                                                                                                                                                                                                                                           |  |  |  |  |  |
|------------------------------------------------|------------------------------------------------------------------------------------------------------------------------------------------------------------------------------------------------------------------------------------------------------------------------------------------------------------------------------------------------------------------------------------------------------------------------------------------------------------------------------------------------------------------------------------------------------------------------------------------------------------------------------------------------------|--|--|--|--|--|
|                                                | The Private sector through the year rise to the March quarter 2015 of 2.3% was smaller than the Public sector rise of 2.5%. Through the year, All sectors rose 2.3%.                                                                                                                                                                                                                                                                                                                                                                                                                                                                                 |  |  |  |  |  |
| Australia/Sector<br>(seasonally adjusted)      | In the March quarter 2015, the Private sector index rose 0.4%, lower than the Public sector rise of 0.5%. The All sectors quarterly rise was 0.5%.                                                                                                                                                                                                                                                                                                                                                                                                                                                                                                   |  |  |  |  |  |
|                                                | The Private sector through the year rise to the March quarter 2015 of 2.2% was smaller than the Public sector rise of 2.4%. Through the year, All sectors rose 2.3%. The through the year rises for the Private, Public and All sectors are the lowest rates of wages growth recorded since the start of the series. The through the year series commenced in the September quarter 1998.                                                                                                                                                                                                                                                            |  |  |  |  |  |
| Australia/Sector (original)                    | Wages rose 0.4% in the March quarter 2015 for All sectors. The Private sector rose 0.3% in the March quarter 2015, smaller than the Public sector rise of 0.7%.                                                                                                                                                                                                                                                                                                                                                                                                                                                                                      |  |  |  |  |  |
|                                                | The All sectors through the year rise was 2.3%. The Private sector rose 2.2% and the Public sector 2.5%.                                                                                                                                                                                                                                                                                                                                                                                                                                                                                                                                             |  |  |  |  |  |
| State/Territory (original)                     | In the March quarter 2015, the largest quarterly rise of 0.6% was recorded by South Australia and Tasmania. Western Australia and the Australian Capital Territory recorded the smallest quarterly rise of 0.3%.                                                                                                                                                                                                                                                                                                                                                                                                                                     |  |  |  |  |  |
|                                                | Rises through the year ranged from 1.8% for the Australian Capital Territory, to 2.6% for Victoria.                                                                                                                                                                                                                                                                                                                                                                                                                                                                                                                                                  |  |  |  |  |  |
|                                                | In the Private sector, the quarterly rise for Tasmania of 0.5% was the largest quarterly rise of all states and territories. The smallest quarterly rise of 0.2% was recorded for the Northern Territory. Rises through the year in the Private sector ranged from 1.9% for Western Australia to 2.6% for Tasmania.                                                                                                                                                                                                                                                                                                                                  |  |  |  |  |  |
|                                                | In the Public sector, Victoria recorded the largest quarterly rise of 1.0%, with the Australian Capital Territory recording the smallest quarterly rise of 0.1%. Victoria recorded the largest through the year Public sector rise of 3.2%. For the third consecutive quarter in a row, the smallest through the year rise for the Public sector was recorded by the Australian Capital Territory (1.3%). Public sector wages growth in other states and territories is mostly driven by regularly scheduled State and Local government pay increases. In the ACT Commonwealth government pay changes are most evident in the wages growth reported. |  |  |  |  |  |