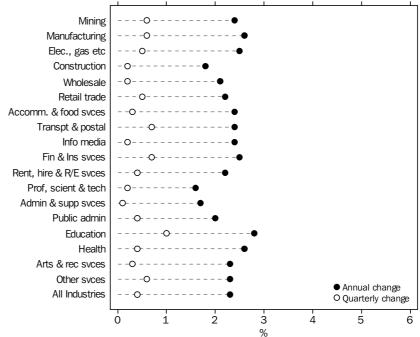

#### **COMMENTARY** continued

Industry (original)

WPI—ANNUAL AND QUARTERLY CHANGES: ORIGINAL, Total hourly rates of pay excluding bonuses—Industry, March quarter 2015

In the March quarter 2015, Education and training recorded the largest All sectors quarterly rise of 1.0%. It was, however, the lowest March quarter rise for the Education and training industry since 2002. This was mostly due to a change in timing of pay rises from enterprise agreements. The smallest quarterly rise for All sectors of 0.1% was recorded by Administrative and support services.

The All sectors through the year rises for the March quarter 2015 ranged from 1.6% for Professional, scientific and technical services to 2.8% for Education and training.

In the Private sector, Electricity, gas, water and waste services recorded the largest quarterly rise of 0.9%. Information media and telecommunications and Administrative and support services both recorded the smallest rise of 0.1%. Rises through the year in the Private sector ranged from 1.7% for Professional, scientific and technical services and Administrative and support services to 3.3% for Electricity, gas, water and waste services. The Construction and Administrative and support services industries both recorded the lowest rate of through the year wages growth since the start of the series, 1.8% and 1.7% respectively.

In the Public sector, Education and training recorded the largest quarterly rise of 1.1%. The smallest quarterly rise of 0.2% was recorded by Electricity, gas, water and waste services and Health care and social assistance. Rises through the year in the Public sector ranged from 1.3% for Professional, scientific and technical services to 3.0% for Education and training.