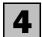

#### WPI—Annual change: original

Total hourly rates of pay excluding bonuses States/Territories, by sector, Mar Qtr 2015

# COMMENTARY

| WAGE PRICE INDEXES<br>Australia/Sector (trend) | In the March quarter 2015, the Private sector index rose 0.5% and the Public sector rose 0.6%. The All sectors quarterly rise was 0.5%, which is the smallest All sectors quarterly increase since September quarter 2009.                                                                                                                                                                                                                                                                                                                                                                                                                           |  |  |  |  |  |
|------------------------------------------------|------------------------------------------------------------------------------------------------------------------------------------------------------------------------------------------------------------------------------------------------------------------------------------------------------------------------------------------------------------------------------------------------------------------------------------------------------------------------------------------------------------------------------------------------------------------------------------------------------------------------------------------------------|--|--|--|--|--|
|                                                | The Private sector through the year rise to the March quarter 2015 of 2.3% was smaller than the Public sector rise of 2.5%. Through the year, All sectors rose 2.3%.                                                                                                                                                                                                                                                                                                                                                                                                                                                                                 |  |  |  |  |  |
| Australia/Sector<br>(seasonally adjusted)      | In the March quarter 2015, the Private sector index rose 0.4%, lower than the Public sector rise of 0.5%. The All sectors quarterly rise was 0.5%.                                                                                                                                                                                                                                                                                                                                                                                                                                                                                                   |  |  |  |  |  |
|                                                | The Private sector through the year rise to the March quarter 2015 of 2.2% was smaller than the Public sector rise of 2.4%. Through the year, All sectors rose 2.3%. The through the year rises for the Private, Public and All sectors are the lowest rates of wages growth recorded since the start of the series. The through the year series commenced in the September quarter 1998.                                                                                                                                                                                                                                                            |  |  |  |  |  |
| Australia/Sector (original)                    | Wages rose 0.4% in the March quarter 2015 for All sectors. The Private sector rose 0.3% in the March quarter 2015, smaller than the Public sector rise of 0.7%.                                                                                                                                                                                                                                                                                                                                                                                                                                                                                      |  |  |  |  |  |
|                                                | The All sectors through the year rise was 2.3%. The Private sector rose 2.2% and the Public sector 2.5%.                                                                                                                                                                                                                                                                                                                                                                                                                                                                                                                                             |  |  |  |  |  |
| State/Territory (original)                     | In the March quarter 2015, the largest quarterly rise of 0.6% was recorded by South Australia and Tasmania. Western Australia and the Australian Capital Territory recorded the smallest quarterly rise of 0.3%.                                                                                                                                                                                                                                                                                                                                                                                                                                     |  |  |  |  |  |
|                                                | Rises through the year ranged from 1.8% for the Australian Capital Territory, to 2.6% for Victoria.                                                                                                                                                                                                                                                                                                                                                                                                                                                                                                                                                  |  |  |  |  |  |
|                                                | In the Private sector, the quarterly rise for Tasmania of 0.5% was the largest quarterly rise of all states and territories. The smallest quarterly rise of 0.2% was recorded for the Northern Territory. Rises through the year in the Private sector ranged from 1.9% for Western Australia to 2.6% for Tasmania.                                                                                                                                                                                                                                                                                                                                  |  |  |  |  |  |
|                                                | In the Public sector, Victoria recorded the largest quarterly rise of 1.0%, with the Australian Capital Territory recording the smallest quarterly rise of 0.1%. Victoria recorded the largest through the year Public sector rise of 3.2%. For the third consecutive quarter in a row, the smallest through the year rise for the Public sector was recorded by the Australian Capital Territory (1.3%). Public sector wages growth in other states and territories is mostly driven by regularly scheduled State and Local government pay increases. In the ACT Commonwealth government pay changes are most evident in the wages growth reported. |  |  |  |  |  |