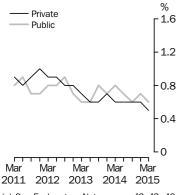

#### WPI—Quarterly changes: Trend(a)

(a) See Explanatory Notes paras 42-43, 46

# COMMENTARY

| WAGE PRICE INDEXES<br>Australia/Sector (trend) | In the March quarter 2015, the Private sector index rose 0.5% and the Public sector rose 0.6%. The All sectors quarterly rise was 0.5%, which is the smallest All sectors quarterly increase since September quarter 2009.                                                                                                                                                                                                                                                                                                                                                                                                                           |  |  |  |  |  |
|------------------------------------------------|------------------------------------------------------------------------------------------------------------------------------------------------------------------------------------------------------------------------------------------------------------------------------------------------------------------------------------------------------------------------------------------------------------------------------------------------------------------------------------------------------------------------------------------------------------------------------------------------------------------------------------------------------|--|--|--|--|--|
|                                                | The Private sector through the year rise to the March quarter 2015 of 2.3% was smaller than the Public sector rise of 2.5%. Through the year, All sectors rose 2.3%.                                                                                                                                                                                                                                                                                                                                                                                                                                                                                 |  |  |  |  |  |
| Australia/Sector<br>(seasonally adjusted)      | In the March quarter 2015, the Private sector index rose 0.4%, lower than the Public sector rise of 0.5%. The All sectors quarterly rise was 0.5%.                                                                                                                                                                                                                                                                                                                                                                                                                                                                                                   |  |  |  |  |  |
|                                                | The Private sector through the year rise to the March quarter 2015 of 2.2% was smaller than the Public sector rise of 2.4%. Through the year, All sectors rose 2.3%. The through the year rises for the Private, Public and All sectors are the lowest rates of wages growth recorded since the start of the series. The through the year series commenced in the September quarter 1998.                                                                                                                                                                                                                                                            |  |  |  |  |  |
| Australia/Sector (original)                    | Wages rose 0.4% in the March quarter 2015 for All sectors. The Private sector rose 0.3% in the March quarter 2015, smaller than the Public sector rise of 0.7%.                                                                                                                                                                                                                                                                                                                                                                                                                                                                                      |  |  |  |  |  |
|                                                | The All sectors through the year rise was 2.3%. The Private sector rose 2.2% and the Public sector 2.5%.                                                                                                                                                                                                                                                                                                                                                                                                                                                                                                                                             |  |  |  |  |  |
| State/Territory (original)                     | In the March quarter 2015, the largest quarterly rise of 0.6% was recorded by South Australia and Tasmania. Western Australia and the Australian Capital Territory recorded the smallest quarterly rise of 0.3%.                                                                                                                                                                                                                                                                                                                                                                                                                                     |  |  |  |  |  |
|                                                | Rises through the year ranged from 1.8% for the Australian Capital Territory, to 2.6% for Victoria.                                                                                                                                                                                                                                                                                                                                                                                                                                                                                                                                                  |  |  |  |  |  |
|                                                | In the Private sector, the quarterly rise for Tasmania of 0.5% was the largest quarterly rise of all states and territories. The smallest quarterly rise of 0.2% was recorded for the Northern Territory. Rises through the year in the Private sector ranged from 1.9% for Western Australia to 2.6% for Tasmania.                                                                                                                                                                                                                                                                                                                                  |  |  |  |  |  |
|                                                | In the Public sector, Victoria recorded the largest quarterly rise of 1.0%, with the Australian Capital Territory recording the smallest quarterly rise of 0.1%. Victoria recorded the largest through the year Public sector rise of 3.2%. For the third consecutive quarter in a row, the smallest through the year rise for the Public sector was recorded by the Australian Capital Territory (1.3%). Public sector wages growth in other states and territories is mostly driven by regularly scheduled State and Local government pay increases. In the ACT Commonwealth government pay changes are most evident in the wages growth reported. |  |  |  |  |  |