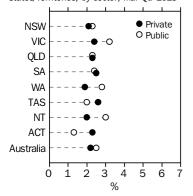

#### WPI—Annual change: original

Total hourly rates of pay excluding bonuses States/Territories, by sector, Mar Qtr 2015

# COMMENTARY

| WAGE PRICE INDEXES<br>Australia/Sector (trend) | In the March quarter 2015, the Private sector index rose 0.5% and the Public sector rose 0.6%. The All sectors quarterly rise was 0.5%, which is the smallest All sectors quarterly increase since September quarter 2009.                                                                                                                                                                                                                                                                                                                                                                                                                           |  |  |  |  |  |
|------------------------------------------------|------------------------------------------------------------------------------------------------------------------------------------------------------------------------------------------------------------------------------------------------------------------------------------------------------------------------------------------------------------------------------------------------------------------------------------------------------------------------------------------------------------------------------------------------------------------------------------------------------------------------------------------------------|--|--|--|--|--|
|                                                | The Private sector through the year rise to the March quarter 2015 of 2.3% was smaller than the Public sector rise of 2.5%. Through the year, All sectors rose 2.3%.                                                                                                                                                                                                                                                                                                                                                                                                                                                                                 |  |  |  |  |  |
| Australia/Sector<br>(seasonally adjusted)      | In the March quarter 2015, the Private sector index rose 0.4%, lower than the Public sector rise of 0.5%. The All sectors quarterly rise was 0.5%.                                                                                                                                                                                                                                                                                                                                                                                                                                                                                                   |  |  |  |  |  |
|                                                | The Private sector through the year rise to the March quarter 2015 of 2.2% was smaller than the Public sector rise of 2.4%. Through the year, All sectors rose 2.3%. The through the year rises for the Private, Public and All sectors are the lowest rates of wages growth recorded since the start of the series. The through the year series commenced in the September quarter 1998.                                                                                                                                                                                                                                                            |  |  |  |  |  |
| Australia/Sector (original)                    | Wages rose 0.4% in the March quarter 2015 for All sectors. The Private sector rose 0.3% in the March quarter 2015, smaller than the Public sector rise of 0.7%.                                                                                                                                                                                                                                                                                                                                                                                                                                                                                      |  |  |  |  |  |
|                                                | The All sectors through the year rise was 2.3%. The Private sector rose 2.2% and the Public sector 2.5%.                                                                                                                                                                                                                                                                                                                                                                                                                                                                                                                                             |  |  |  |  |  |
| State/Territory (original)                     | In the March quarter 2015, the largest quarterly rise of 0.6% was recorded by South Australia and Tasmania. Western Australia and the Australian Capital Territory recorded the smallest quarterly rise of 0.3%.                                                                                                                                                                                                                                                                                                                                                                                                                                     |  |  |  |  |  |
|                                                | Rises through the year ranged from 1.8% for the Australian Capital Territory, to 2.6% for Victoria.                                                                                                                                                                                                                                                                                                                                                                                                                                                                                                                                                  |  |  |  |  |  |
|                                                | In the Private sector, the quarterly rise for Tasmania of 0.5% was the largest quarterly rise of all states and territories. The smallest quarterly rise of 0.2% was recorded for the Northern Territory. Rises through the year in the Private sector ranged from 1.9% for Western Australia to 2.6% for Tasmania.                                                                                                                                                                                                                                                                                                                                  |  |  |  |  |  |
|                                                | In the Public sector, Victoria recorded the largest quarterly rise of 1.0%, with the Australian Capital Territory recording the smallest quarterly rise of 0.1%. Victoria recorded the largest through the year Public sector rise of 3.2%. For the third consecutive quarter in a row, the smallest through the year rise for the Public sector was recorded by the Australian Capital Territory (1.3%). Public sector wages growth in other states and territories is mostly driven by regularly scheduled State and Local government pay increases. In the ACT Commonwealth government pay changes are most evident in the wages growth reported. |  |  |  |  |  |